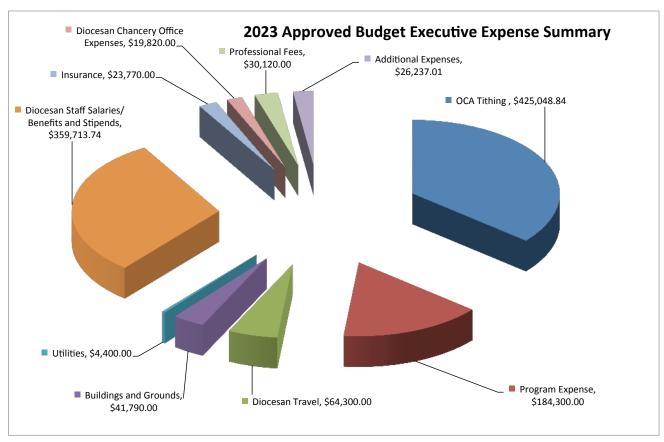

ffice Supplies, Postage/Shipping, Service Contracts and Telephone                           |
| Professional Fees                             |                | Accounting, Background Checks, Counseling, Investment Fund<br>Management Fees, Legal, Psychological Evaluations, Payroll Peparation<br>and Website Support            |
| Additional Expenses                           | \$ 26,237.01   | Bishop Discretionary Fund, Clergy & Parish Resources, Clergy<br>Development and Laity Engagement Funding, Financial Reserves,<br>Licenses and Fees                    |
| TOTAL EXPENSES                                | \$1,179,499.59 | Balances with Income                                                                                                                                                  |